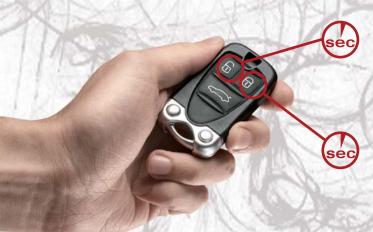

# Press Briefly: Your top opens

Hold the open button briefly to open the convertible top and windows of your Alfa Spider automatically.

# Press Briefly: Your top closes

Hold the close button briefly to close the convertible top and windows of your Alfa Spider automatically.

#### Remote control of convertible top

Open/Close your convertible top using the original factory remote control key/key fob.