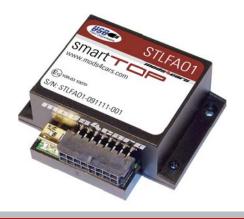

# Plug-n-Play Wiring harness

Custom designed plug-in-between wiring harness for extremely simple and quick installation included.

## USB Port for easy updates

This module can be updated using any Windows PC / Laptop with Internet connection.

Part #: STLFAO1

Designed for: Alfa Spider (939) Model Year 2006+

**E13 Certification:** E13 10R - 03 10070

Standby Power: <0,1mA InstallAID LED: YES