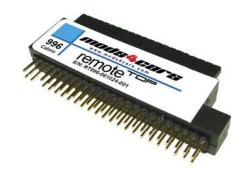

## Reversible plug-in installation

Remove any time allowing sale or return of a leased vehicle in it's original condition.

Part #: Designed for: RTAXPE1

Carrera 911 Convertible (996) up to Model Year 2004