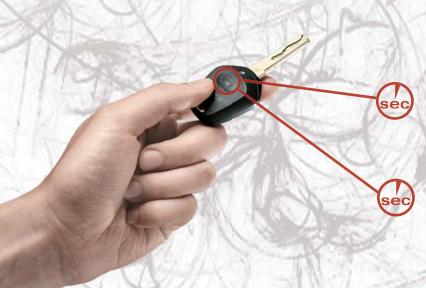

#### Remote control of convertible top

Open/Close your convertible top using the original factory remote control key / key fob.

### The top and windows open

Hold the key button briefly when the top is closed in order to automatically open the top and windows.

#### The top and windows close

Hold the key button briefly when the top is open in order to automatically close the top and windows.