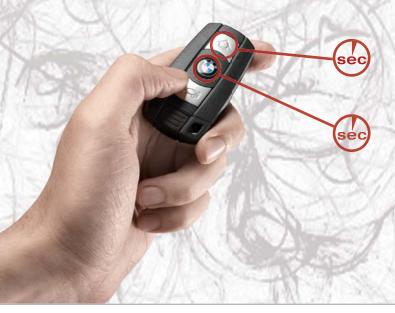

#### Press Briefly: Your windows open

Hold the open button briefly to open the windows and sunroof automatically.

### Press Briefly: Your windows close

Click the close button briefly to close the windows and sunroof automatically.

### Chirp-signal function

Remote window control

activating the top.

Open and close the windows and the

sunroof separately by remote without

When locking and/or unlocking the car, the horn sounds briefly if desired.