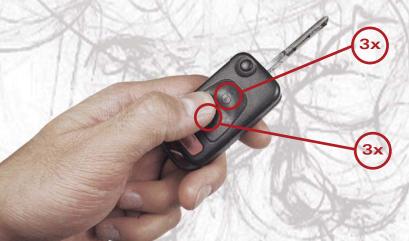

# Tap Three Times: The top and windows close

Tap the close button three times in a row and the top and windows of your Mercedes close.

# Tap Three Times: The top and windows open

Tap the open button three times in a row and the top and windows of your Mercedes open.

### Remote control of convertible top

Open/Close your convertible top using the original factory remote control key/key fob.