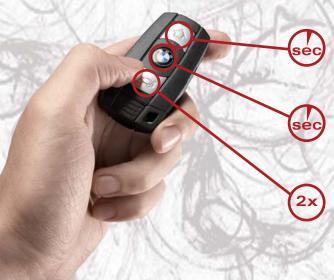

#### **Press Briefly:** Your top opens

Hold the open button briefly to open the top and windows automatically.

### **Press Briefly:**

Your top closes Click the close button briefly to close the top and windows automatically.

#### Tap Twice: Your top moves into Comfort Access position

When the top is open, tapping twice on the trunk button automatically moves it into the Comfort Access position (only E89/E93).

Remote control of convertible top Open/Close your convertible top using the original factory remote control key/key fob.