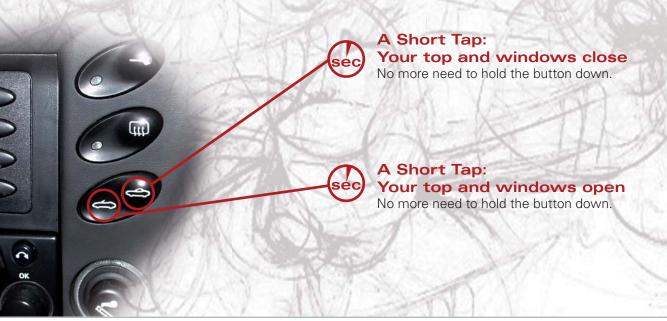

## for Porsche Boxster (986)

With the SmartTOP module there are no waiting periods or annoying stops to open/close your convertible top. Operate the top with just a short tap instead of holding the switch down.

## One-Touch power convertible top

"One-Touch" convertible top operation allows your top to open or close automatically.