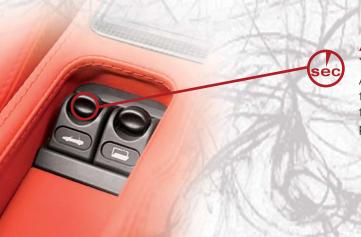

## A Quick Tap: Your top opens or closes

A quick tap of the convertible-top button and the top opens or closes without your Ferrari having to be stationary and without having to continue pressing the button during the entire process.

Open/Close the top while driving Open/Close your top while driving (up to

One-Touch power convertible top

"One-Touch" convertible top operation allows your top to open or close automatically.

Passive / Invisible mode