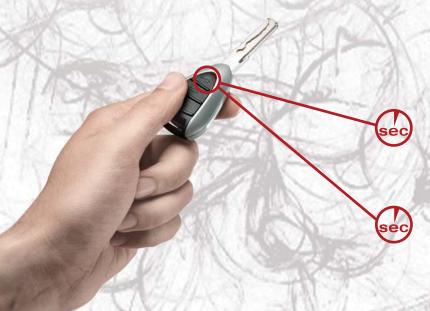

# Press Briefly: The windows open

Hold the key button briefly when the windows are closed in order to automatically open the windows.

# Press Briefly: The windows close

Hold the key button briefly when the windows are open in order to automatically close the windows.